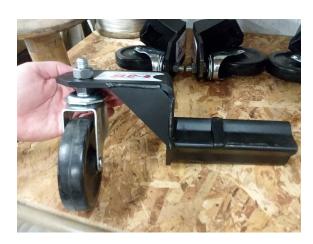

Swivel the wheels out- facing you when inserting into the 2"x 2" square tubing.

## Tabs up-wheels out

HMC Industries, Inc. 844-957-1502

702 S 3rd Ave Marshalltown, IA 50158