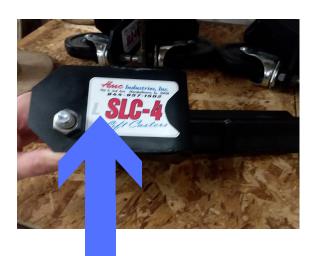

Your Caster set comes with 2 pieces-Indicated as Left or Right with a model number decal. (as shown)

Identify the Right and the Left side of your lift by standing at the rear. (The drop out or non-wheeled end.)